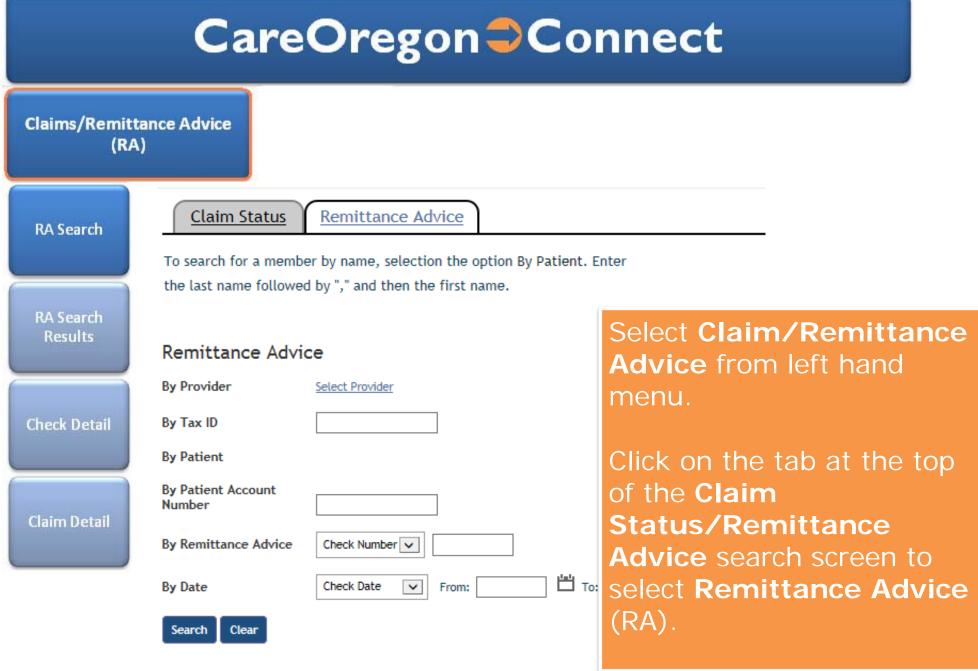

#### CareOregon Connect Claim Status Remittance Advice Claims/Remittance Advice There are a variety of (RA) ways to find your RA: To search for a member by name, selection the option By Pat last name followed by "," and then the first name. •By Provider criteria •By Patient criteria **RA Search** •By Check or Claim Remittance Advice number By Provider •By Date **RA Search** Results ● Last Name ● Provider Tax ID ● Provider NPI •Or by any combination of the By Patient above options. ⊙ Last Name ○ Member SSN ○ Member ID ○ Patient Account Nur **Check Detail** By Remittance Advice • Check Number • O Claim Number By Date **Claim Detail** 💾 то • Check Date • Date of Service From Clear Search