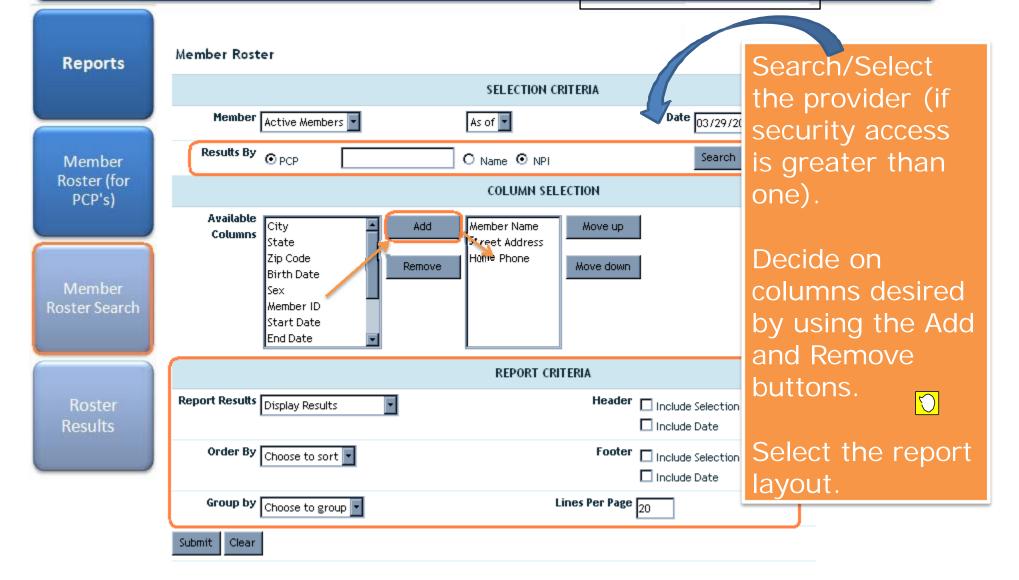

#### Reports

Member Roster (for PCP's)

Member Roster Search

> Roster Results

### **CareOregon Connect** Reports CareOregon better together Member Roster (for Office Management PCP's) **Batch Report Status** Report List Eligibility Claims Referrals/Auths **Available Reports** Code Lookup **Roster Search** Report Name **Report Description** Reports Member Roster get a list of members with a particular Primary Care Physician File Transfer Agent Claims/Remittance Non-Utilizer Report get a list of users and their utilization and login status Pending User Email Notification get a list of pending users sent email notification Administration What reports you may or may not be able to access is dependant on your security access and assigned