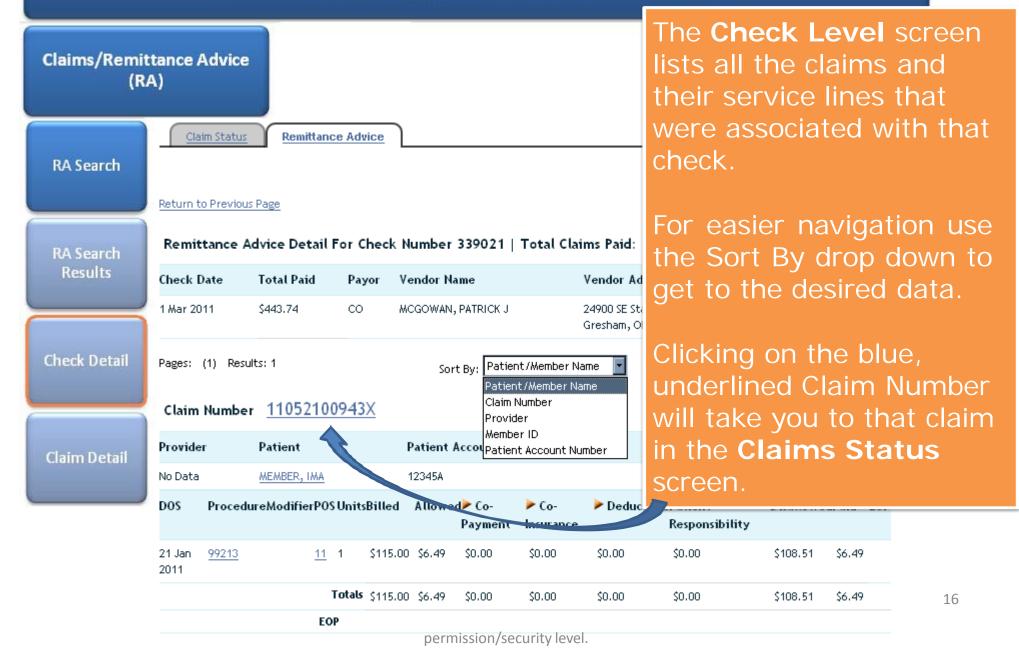

permission/security level.

#### CareOregon Connect The Claim Detail screen Claims/Remittance Advice includes the received date, the (RA) diagnosis billed, the lines of Return to Previous Page service and how they were **Claim Search** adjudicated. This screen can be Claim Status Detail for 11038102175X printed. CLAIM LEVEL INFORMATION Provider Claim Search Patient IMA MEMBER Any HIPAA remark codes or free Results Ref/Auth Number None form messages are listed under Diagnosis 250.01 : DB W/O COMP TYPE I NOT UNCNTRL Claim Note. Claim Note Primary Enrolled Claim # is 11034E00361 Patient lia **Claim Detail** benefit provisions. Admit Date Click on the blue, underlined line SERVICE LINE INFORMATION number to go to the Line Detail Check/EFTPaymentDOS > AdjudicatedProce Line Status Claim Line Number Date Procedure Screen Detail 99214 001 Finalized/Payment 337071 99214 15 Feb 14 2011 Jan. 2011 Totals \$150.00 \$10.75 \$139.25 \$0.00 \$0.00 \$10.75 PAYOR REMARKS Indicates non-standard HIPAA data element