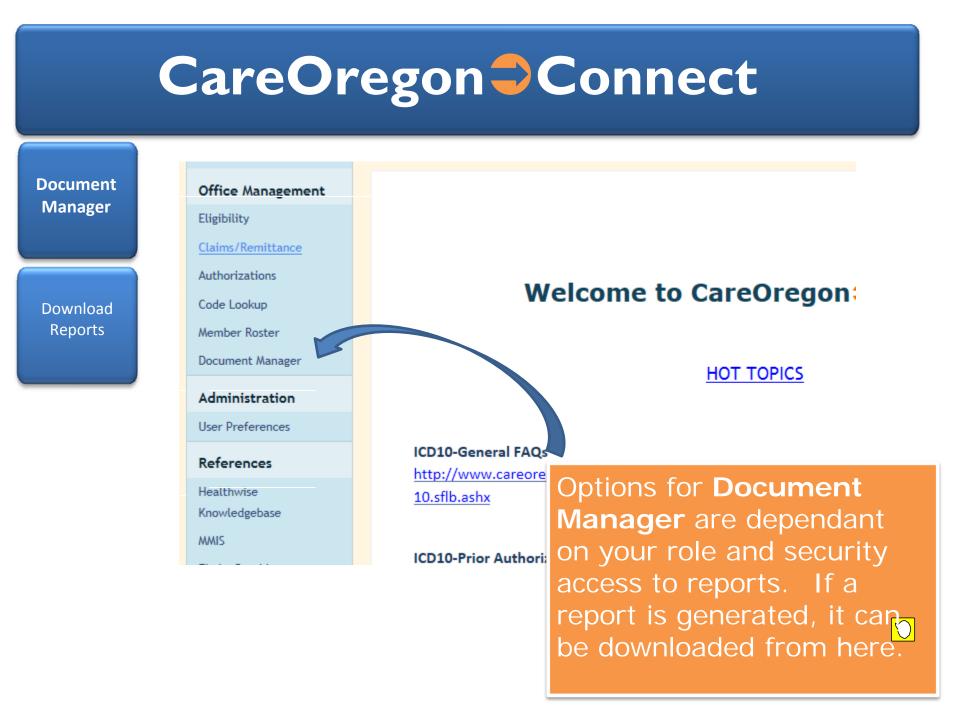

Roster Results

Report List | Batch Report Status

#### Return to Previous Page

Results: 1

Criteria: PCP: PARR, PRIMARY (M01391799X) Member Type: Active Date Type: / Today's Date: 29 March 2011

| Member Dire     | ectory     |                   |                |
|-----------------|------------|-------------------|----------------|
| LAST NAME       | FIRST NAME | ADDRESS           | HOME PHONE     |
| MEMBER          |            | 345 SW 5th Avenue | (503) 555-1212 |
| Results: 1      |            |                   |                |
| Return to Previ | ous Page   |                   |                |

# This PCP only has one assigned member.

They selected to just display the name, address and phone number.

They also selected that the header include Selection Criteria and date.



| Document            | Current Documents     | Archived Documents      |                                                        |
|---------------------|-----------------------|-------------------------|--------------------------------------------------------|
| Manager             | Document Search:      |                         |                                                        |
|                     | Name:                 | Category:               | Date Range                                             |
| Download<br>Reports | Owner                 | Show All Statuses       | mm/dd/yyyy - mm/dd/yyyy<br>Member                      |
|                     |                       |                         | Document Search can                                    |
|