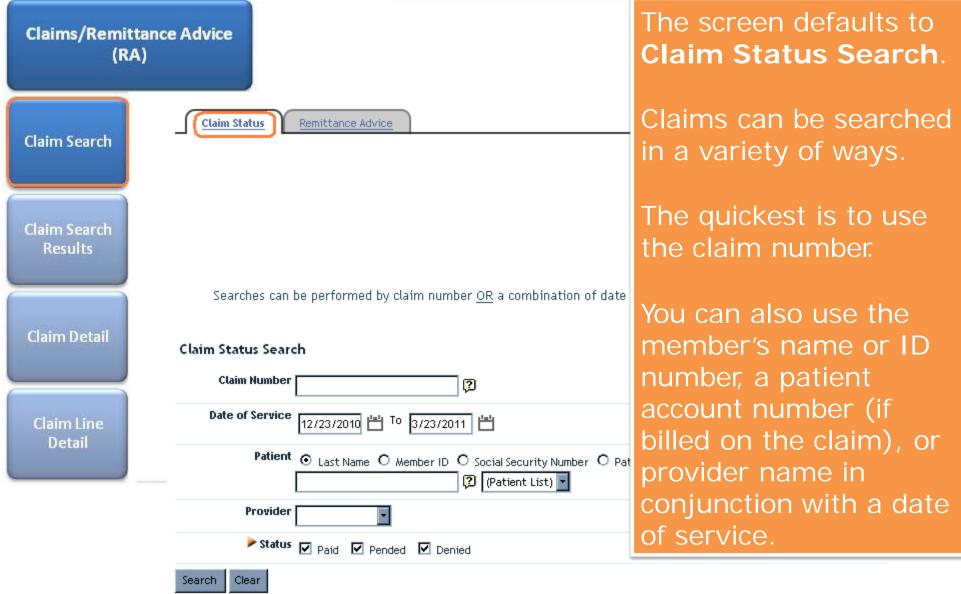

| CareOregon Connect               |                                                                                                                 |                                                                                                                                                                                                                                                                                                                                                                                                                                                                                                                                                                                                                                                                                                                                                                                                                                                                                                                                                                                                                                                                                                                                                                                                                                                                                                                                                               |  |  |  |  |  |
|----------------------------------|-----------------------------------------------------------------------------------------------------------------|---------------------------------------------------------------------------------------------------------------------------------------------------------------------------------------------------------------------------------------------------------------------------------------------------------------------------------------------------------------------------------------------------------------------------------------------------------------------------------------------------------------------------------------------------------------------------------------------------------------------------------------------------------------------------------------------------------------------------------------------------------------------------------------------------------------------------------------------------------------------------------------------------------------------------------------------------------------------------------------------------------------------------------------------------------------------------------------------------------------------------------------------------------------------------------------------------------------------------------------------------------------------------------------------------------------------------------------------------------------|--|--|--|--|--|
| Claims/Remittance Advice<br>(RA) | Claim Status Code Crosswalk<br>• Finalized/Payment =                                                            | son                                                                                                                                                                                                                                                                                                                                                                                                                                                                                                                                                                                                                                                                                                                                                                                                                                                                                                                                                                                                                                                                                                                                                                                                                                                                                                                                                           |  |  |  |  |  |
| Claim Search                     | <ul> <li><u>Finalized/Denied</u> = C</li> <li><u>Pend/In Process</u> = Cl<br/>will contact you if ad</li> </ul> | j FAQ,                                                                                                                                                                                                                                                                                                                                                                                                                                                                                                                                                                                                                                                                                                                                                                                                                                                                                                                                                                                                                                                                                                                                                                                                                                                                                                                                                        |  |  |  |  |  |
| Claim Search<br>Results          |                                                                                                                 | headings.<br>This screen can be exported to Excel                                                                                                                                                                                                                                                                                                                                                                                                                                                                                                                                                                                                                                                                                                                                                                                                                                                                                                                                                                                                                                                                                                                                                                                                                                                                                                             |  |  |  |  |  |
| Claim Detail                     | Claim Status Search Crite                                                                                       | or PDF or printed.                                                                                                                                                                                                                                                                                                                                                                                                                                                                                                                                                                                                                                                                                                                                                                                                                                                                                                                                                                                                                                                                                                                                                                                                                                                                                                                                            |  |  |  |  |  |
| Claim Line<br>Detail             |                                                                                                                 | number to see the claim detail.                                                                                                                                                                                                                                                                                                                                                                                                                                                                                                                                                                                                                                                                                                                                                                                                                                                                                                                                                                                                                                                                                                                                                                                                                                                                                                                               |  |  |  |  |  |
|                                  | <u>Claim Number</u> <u>Status</u>                                                                               | <u>Patient Patient DOS Provider Billed Paid PaymentCoinsuranceCopay DeductibleCO</u><br><u>Account No.</u> <u>Date Amount Amount Ar</u>                                                                                                                                                                                                                                                                                                                                                                                                                                                                                                                                                                                                                                                                                                                                                                                                                                                                                                                                                                                                                                                                                                                                                                                                                       |  |  |  |  |  |
|                                  | 10362E01813X Finalized/Denial                                                                                   | MEMBER,         12557728         22         BYRAM         \$77.12         \$0.00         4 Jan         \$0.00         \$0.00         \$0.00         \$0.00         \$0.00         \$0.00         \$0.00         \$0.00         \$0.00         \$0.00         \$0.00         \$0.00         \$0.00         \$0.00         \$0.00         \$0.00         \$0.00         \$0.00         \$0.00         \$0.00         \$0.00         \$0.00         \$0.00         \$0.00         \$0.00         \$0.00         \$0.00         \$0.00         \$0.00         \$0.00         \$0.00         \$0.00         \$0.00         \$0.00         \$0.00         \$0.00         \$0.00         \$0.00         \$0.00         \$0.00         \$0.00         \$0.00         \$0.00         \$0.00         \$0.00         \$0.00         \$0.00         \$0.00         \$0.00         \$0.00         \$0.00         \$0.00         \$0.00         \$0.00         \$0.00         \$0.00         \$0.00         \$0.00         \$0.00         \$0.00         \$0.00         \$0.00         \$0.00         \$0.00         \$0.00         \$0.00         \$0.00         \$0.00         \$0.00         \$0.00         \$0.00         \$0.00         \$0.00         \$0.00         \$0.00         \$0.00         \$0.00         \$0.00         \$0.00         \$0.00         \$0.00 |  |  |  |  |  |