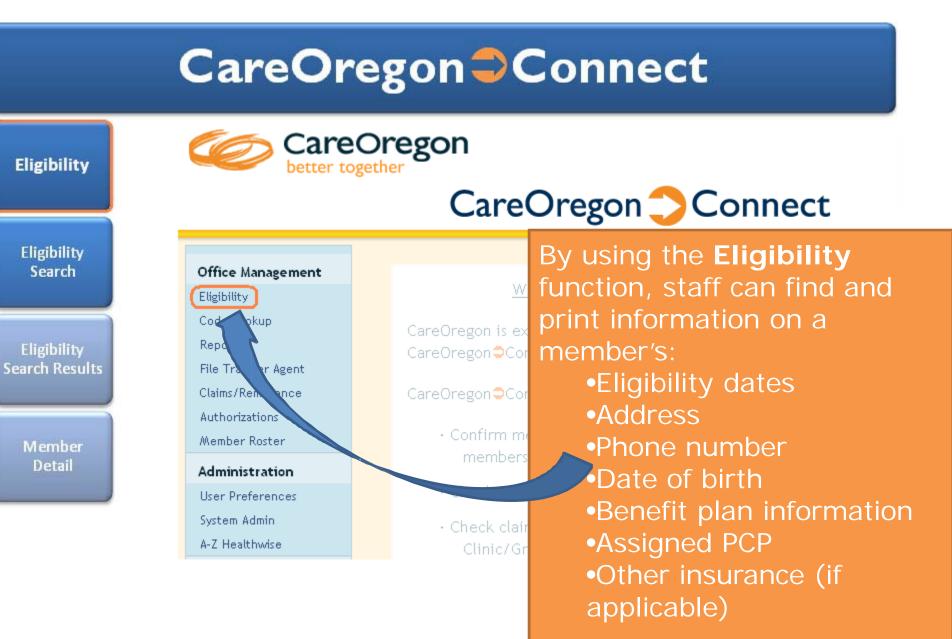

#### CareOregon Connect Claim Status Remittance Advice Claims/Remittance Advice There are a variety of (RA) ways to find your RA: To search for a member by name, selection the option By Pat last name followed by "," and then the first name. •By Provider criteria •By Patient criteria **RA Search** •By Check or Claim Remittance Advice number By Provider •By Date **RA Search** Results ● Last Name ● Provider Tax ID ● Provider NPI •Or by any combination of the By Patient above options. ⊙ Last Name ○ Member SSN ○ Member ID ○ Patient Account Nur **Check Detail** By Remittance Advice • Check Number • O Claim Number By Date **Claim Detail** 💾 то • Check Date • Date of Service From Clear Search