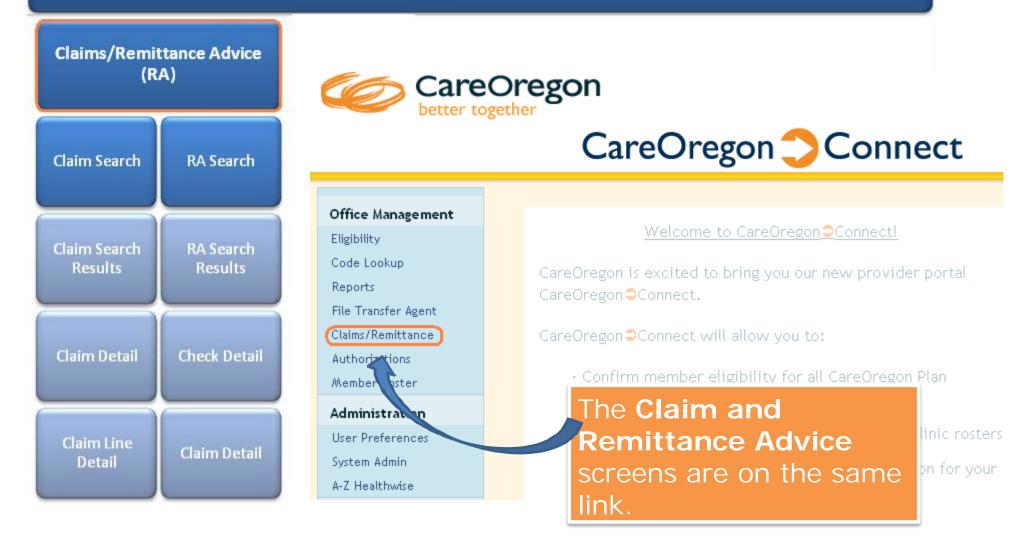

#### CareOregon Connect Claim Status Remittance Advice Claims/Remittance Advice There are a variety of (RA) ways to find your RA: To search for a member by name, selection the option By Pat last name followed by "," and then the first name. •By Provider criteria •By Patient criteria **RA Search** •By Check or Claim Remittance Advice number By Provider •By Date **RA Search** Results ● Last Name ● Provider Tax ID ● Provider NPI •Or by any combination of the By Patient above options. ⊙ Last Name ○ Member SSN ○ Member ID ○ Patient Account Nur **Check Detail** By Remittance Advice • Check Number • O Claim Number By Date **Claim Detail** 💾 то • Check Date • Date of Service From Clear Search