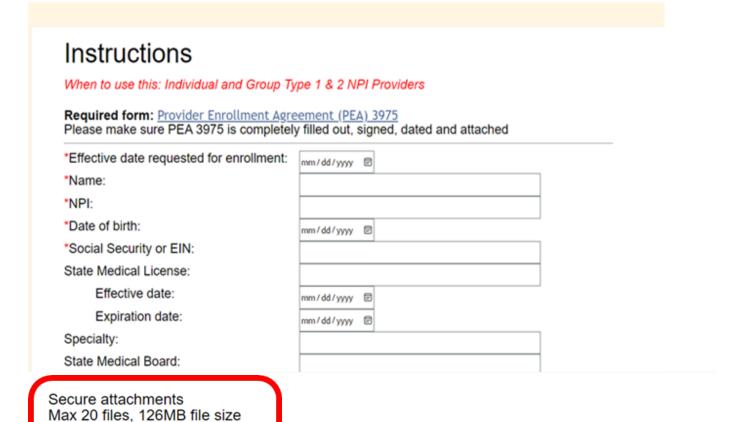

#### **Provider Data Inquiries**

Oregon Medicaid ID Individual
Enrollment form
Oregon Medicaid ID Group
Enrollment form
Oregon Medicaid ID Hosp.Facility
Enrollment form

### **Provider Data Inquiries**

Oregon Medicaid ID Individual Enrollment form- Enroll individual providers

Oregon Medicaid ID Group Enrollment form- Enroll a group

Oregon Medicaid ID Hosp. Facility Enrollment form- Enroll a facility